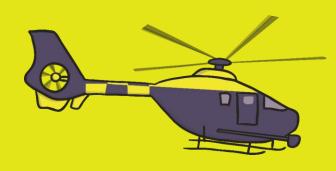

### Where Can You Find the Police?

Police officers are usually based in police stations. They often do paperwork and perform other duties that need to be recorded.

Some police officers travel in helicopters. Usually, they use helicopters if they are looking for or following someone.