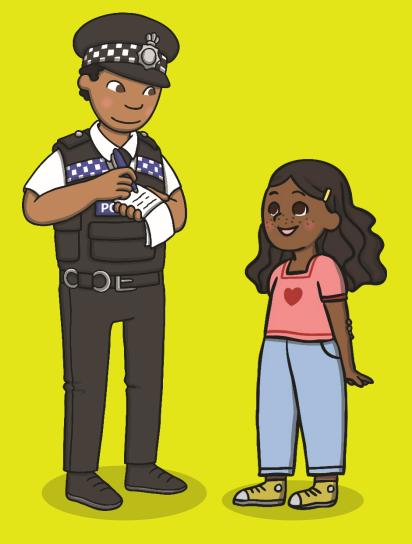

#### **What Do Police Officers Wear?**

#### **Radio**

This can be used to communicate with other Police officers.

#### **High-Visibility Jacket**

A high-visibility jacket helps officers to be seen easily, particularly on the road or at night.

Did you know that not all Police officers wear a uniform?

#### Hat

Some police officers wear a hat as it helps people to recognize them. The hat usually has a badge to show which police force they work for.

Can you think of any other equipment a police officer would need?