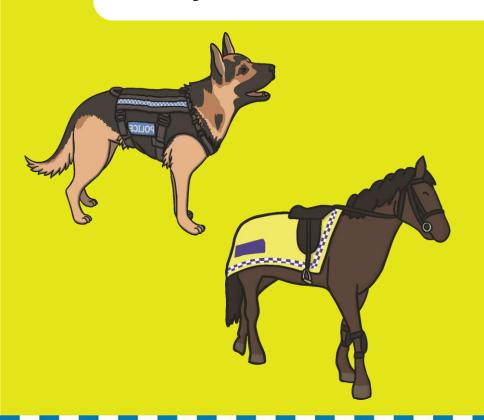

#### **Police Animals**

#### Did you know some animals work with the police too?

Police sometimes ride horses. This is usually to help keep big groups of people safe at events.

Specially-trained dogs work for the police to help them to solve crimes.

Dogs have very sensitive noses and they are excellent at sniffing out dangerous things.