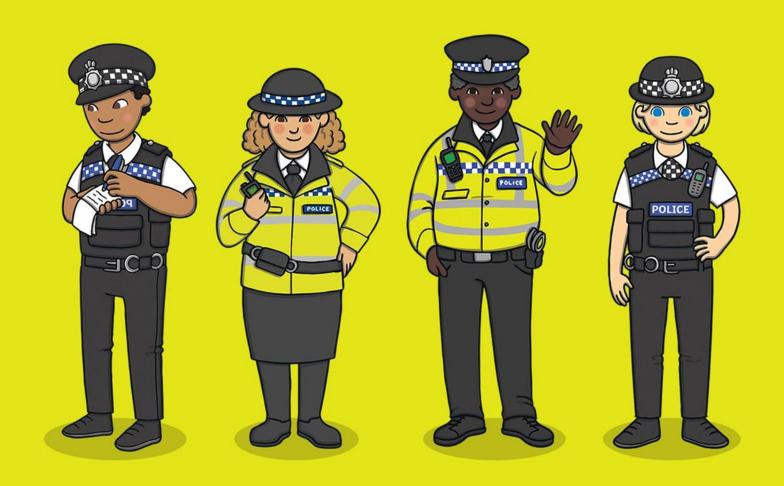

#### **What Do Police Officers Wear?**

#### **Radio**

This can be used to communicate with other Police officers.

#### **High-Visibility Jacket**

A high-visibility jacket helps officers to be seen easily, particularly on the road or at night.

Did you know that not all Police officers wear a uniform?

#### Hat

Some police officers wear a hat as it helps people to recognize them. The hat usually has a badge to show which police force they work for.

Can you think of any other equipment a police officer would need?