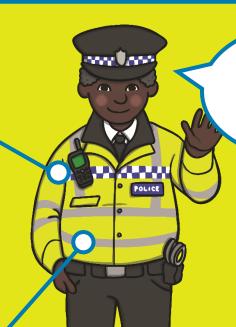

#### **What Do Police Officers Wear?**

#### **Radio**

This can be used to communicate with other Police officers.

#### **High-Visibility Jacket**

A high-visibility jacket helps officers to be seen easily, particularly on the road or at night.

Did you know that not all Police officers wear a uniform?

#### Hat

Some police officers wear a hat as it helps people to recognize them. The hat usually has a badge to show which police force they work for.

Can you think of any other equipment a police officer would need?