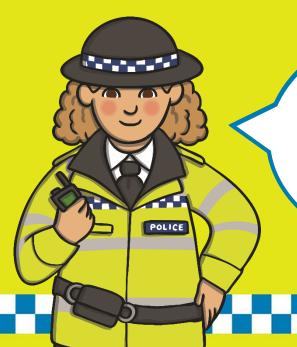

#### **What Do Police Officers Wear?**

#### **Radio**

This can be used to communicate with other Police officers.

#### **High-Visibility Jacket**

A high-visibility jacket helps officers to be seen easily, particularly on the road or at night.

Did you know that not all Police officers wear a uniform?

#### Hat

Some police officers wear a hat as it helps people to recognize them. The hat usually has a badge to show which police force they work for.

Can you think of any other equipment a police officer would need?