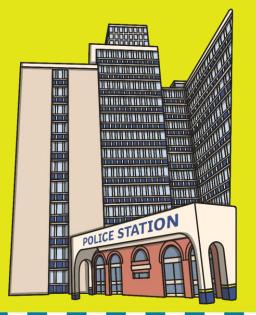

### Where Can You Find the Police?

Police officers are usually based in police stations. They often do paperwork and perform other duties that need to be recorded.

Some police officers travel in helicopters. Usually, they use helicopters if they are looking for or following someone.