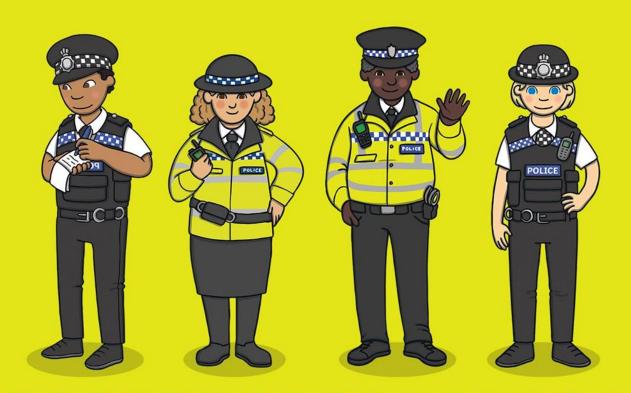

#### **What Do Police Officers Wear?**

#### **High-Visibility Jacket**

A high-visibility jacket helps officers to be seen easily, particularly on the road or at night.

Did you know that not all Police officers wear a uniform?

#### Hat

Some police officers wear a hat as it helps people to recognize them. The hat usually has a badge to show which police force they work for.

Can you think of any other equipment a police officer would need?