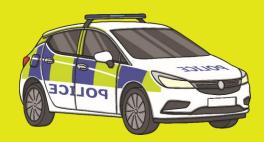

You will often see police officers out in the community. They are sometimes driving in police cars, on bikes or walking in the street.