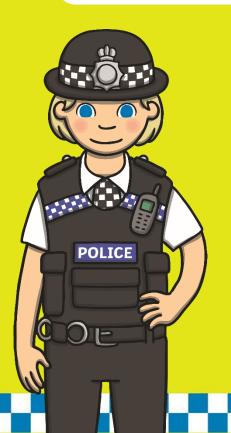

#### **What Do Police Officers Wear?**

#### **Radio**

This can be used to communicate with other Police officers.

#### **High-Visibility Jacket**

A high-visibility jacket helps officers to be seen easily, particularly on the road or at night.

Did you know that not all Police officers wear a uniform?

#### Hat

Some police officers wear a hat as it helps people to recognize them. The hat usually has a badge to show which police force they work for.

Can you think of any other equipment a police officer would need?