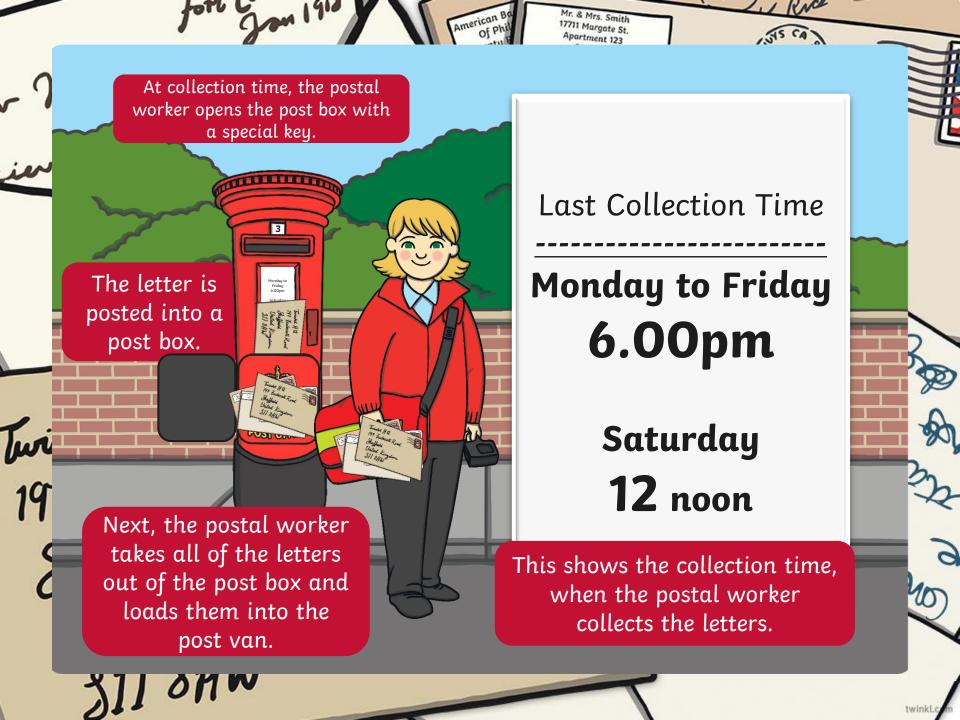

1910 American Be Mr. & Mrs. Smith of Phi 17711 Margate St. Apartment 123 CA 91316 AUG h. E. What Happens 705 When I Post (Sp) Twinkel HQ a Letter? 197 Federa Sheffield United Kingdom 311 8HW eso. PUD twinkl



American Bo Of Phil Mr. & Mrs. Smith 17711 Margate St.

Apartment 123

Put this on the top right hand side of the letter to pay for postage.

AS CA

This is who the letter is for.

This is the house number, street name, town and postcode.

Tur 19







1910

Letters are sorted by a

American B Of Phil Mr. & Mrs. Smith 17711 Margate St.

Apartment 123

Postcodes are a mixture of letters and numbers that tell postal workers which local sorting office to send a letter to.

UNS CA

Ø

9

DD5 4UH is a Dundee postcode



## American Be Of Phil UNS CA Apartment 123 Can you post these letters to the correct house?

Mr. & Mrs. Smith 17711 Margate St.

|                                                        |                                                            |                                            | 200   |
|--------------------------------------------------------|------------------------------------------------------------|--------------------------------------------|-------|
| Mr Love<br>15 Jiggle Street,<br>Somewhere,<br>EH